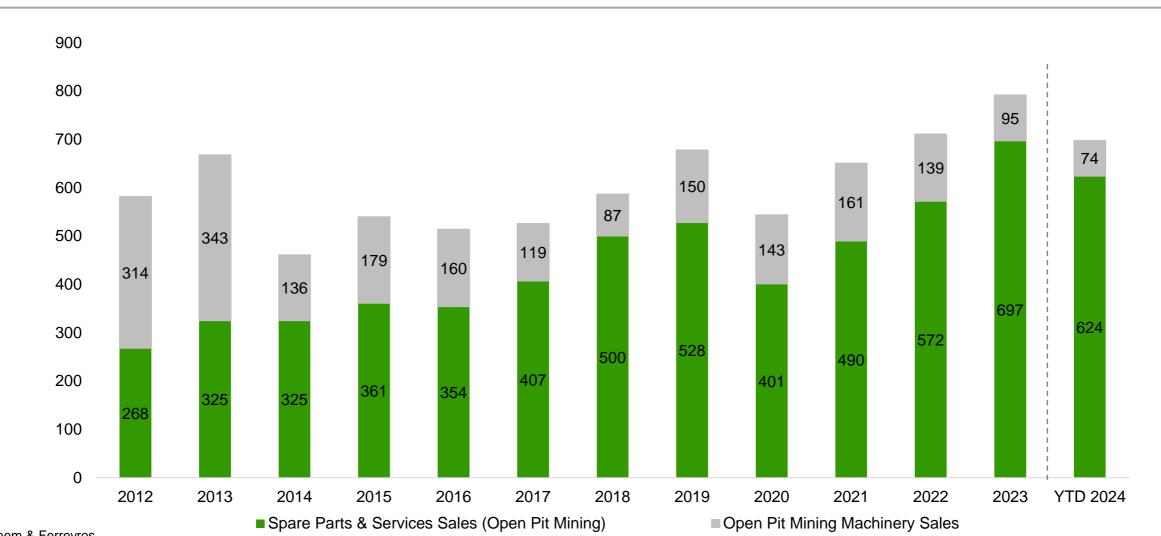

### **Sales evolution in Open pit mining**

**Open Pit Mining Sales as of September 2024** (USD millions)

Source: Minem & Ferreyros