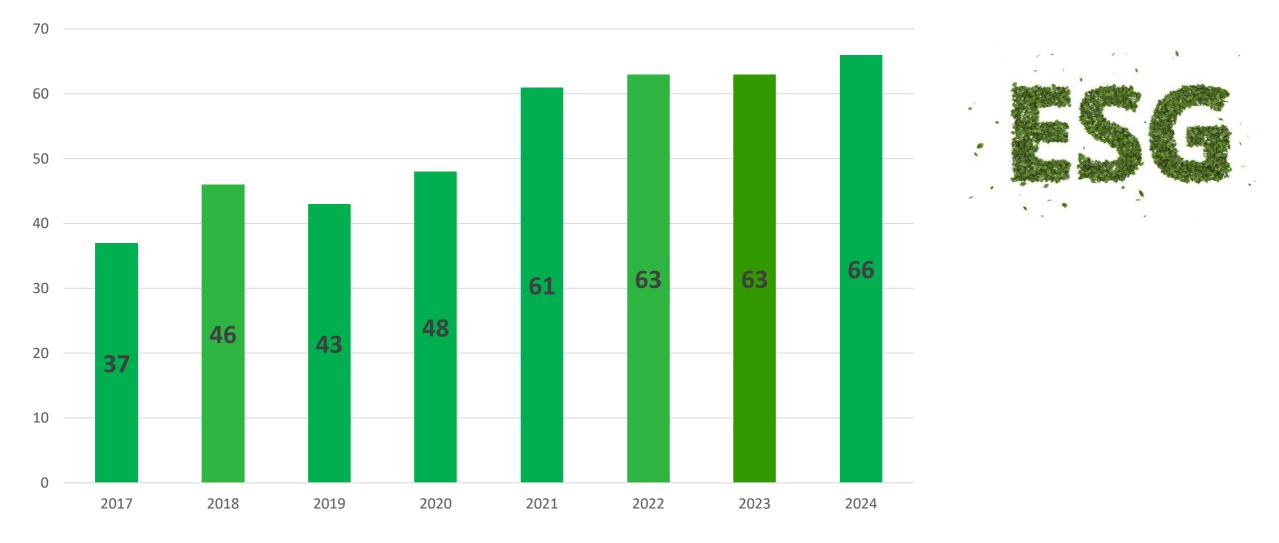

# Results of Ferreycorp's commitment to the Dow Jones Sustainability Index ESG criteria