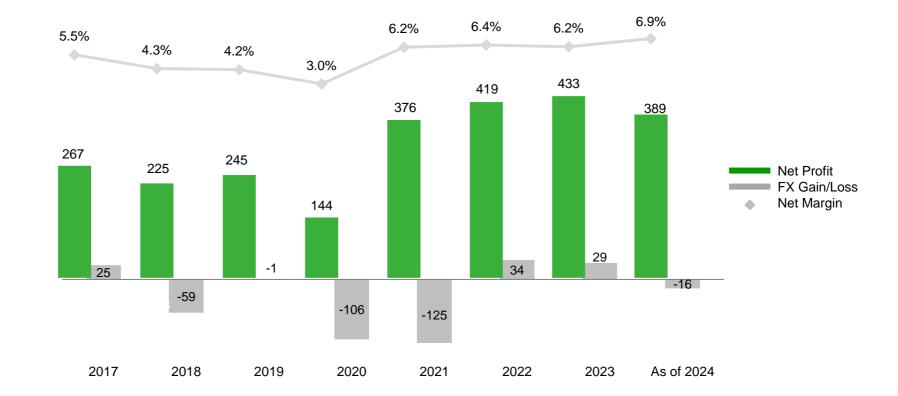

#### Net Profit impacted by FX Gain/Loss

(S/ millions)

Fx loss as of September 2024: S/ 16.1 millions