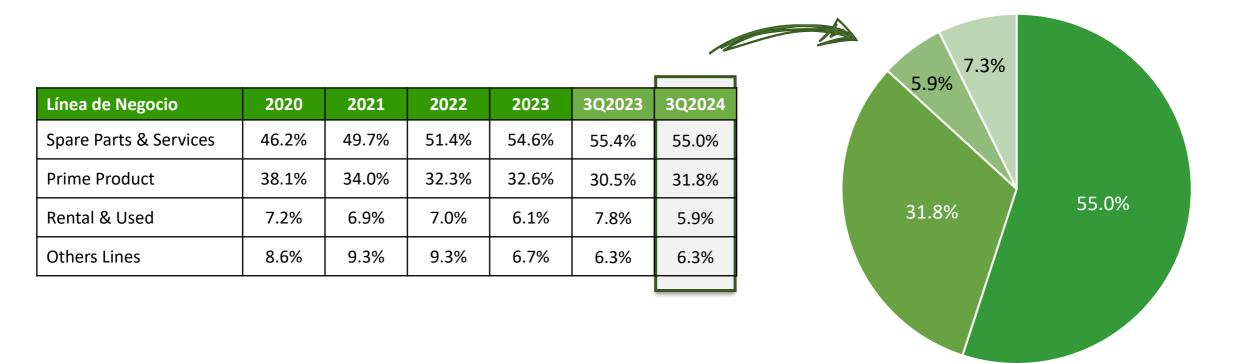

### Sales by Business Line – 3Q2024

<u>3Q2024</u>

■ Spare Parts & Services ■ Prime product ■ Rental & Used ■ Others

(\*) Other lines include logistic businesses, lubricants and consumables

(\*) Other lines include logistic businesses, lubricants and consumables