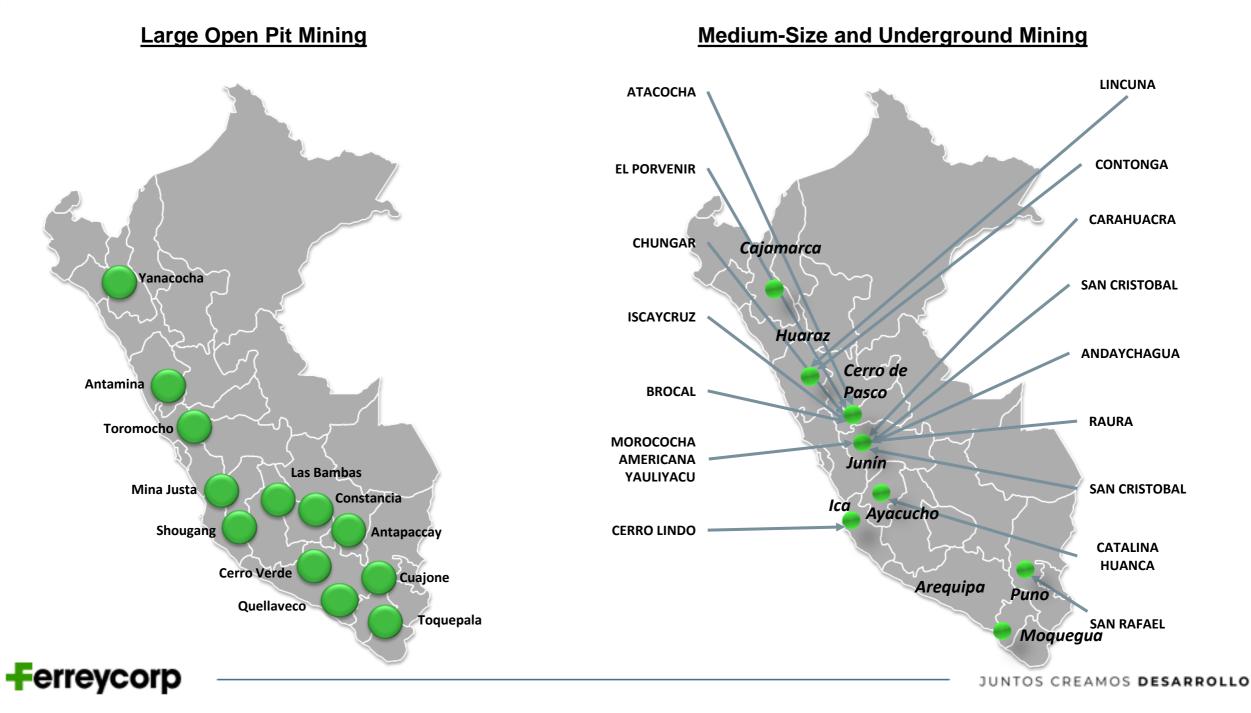

1.7%         1.9%       2.2%         0.9%       1.3% | 54.9%       56.0%       56.7%         17.8%       19.4%       19.6%         12.8%       13.1%       9.9%         2.6%       2.9%       2.6%         2.1%       2.1%       2.2%         1.6%       1.7%       1.4%         1.9%       2.2%       6.6%         0.9%       1.3%       0.7% | 54.9%       56.0%       56.7%       59.7%         17.8%       19.4%       19.6%       19.7%         12.8%       13.1%       9.9%       7.4%         2.6%       2.9%       2.6%       3.0%         2.1%       2.1%       2.2%       0.1%         1.6%       1.7%       1.4%       0.9%         1.9%       2.2%       6.6%       8.5%         0.9%       1.3%       0.7%       0.5% |

Ferreycorp



<u>3Q2024</u>

Others

#### Main Clients – Open Pit and Underground Mining



#### Caterpillar open-pit mining trucks and shovels population over the years as of September 2024



#### Active Caterpillar mining trucks and shovels – As of 3Q24 (# of units)



### **Sales evolution in Open pit mining**



**Open Pit Mining Sales as of September 2024** (USD millions)

Source: Minem & Ferreyros



### Resilient Business Model



• Spare Parts & Services support the business.

 Diversification strategy through business lines, presence in diferent economic sectors, different countries, various represented brands and diversified portfolio of products related to capital goods.

(\*) Other lines include logistic businesses, lubricants and consumables



### Pipeline of mining projects

#### NEW MINES AND EXPANSIONS - MAIN PROJECTS (USD millions)<sup>1</sup>





### **Comi