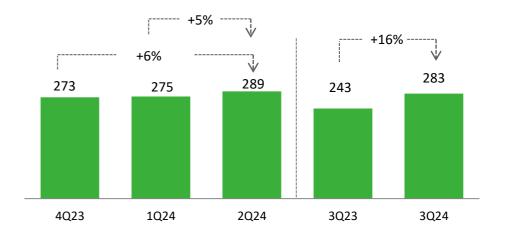

### **Strong Financial Results**

(S/ millions)

**Operating Profit** 

Ferreycorp

 Adj. Gross margin
 3Q23 = 26.7% / 3Q24 = 26.2%
 3Q23 = 14.1% / 3Q24 = 14.8%

 Adj. EBITDA margin
 3Q23 = 14.1% / 3Q24 = 14.8%
 3Q24 = 11.3%

 Adj. Operating margin
 3Q23 = 10.7% / 3Q24 = 11.3%

**Margins** 

**EBITDA** 

JUNTOS CREAMOS DESARROLLO