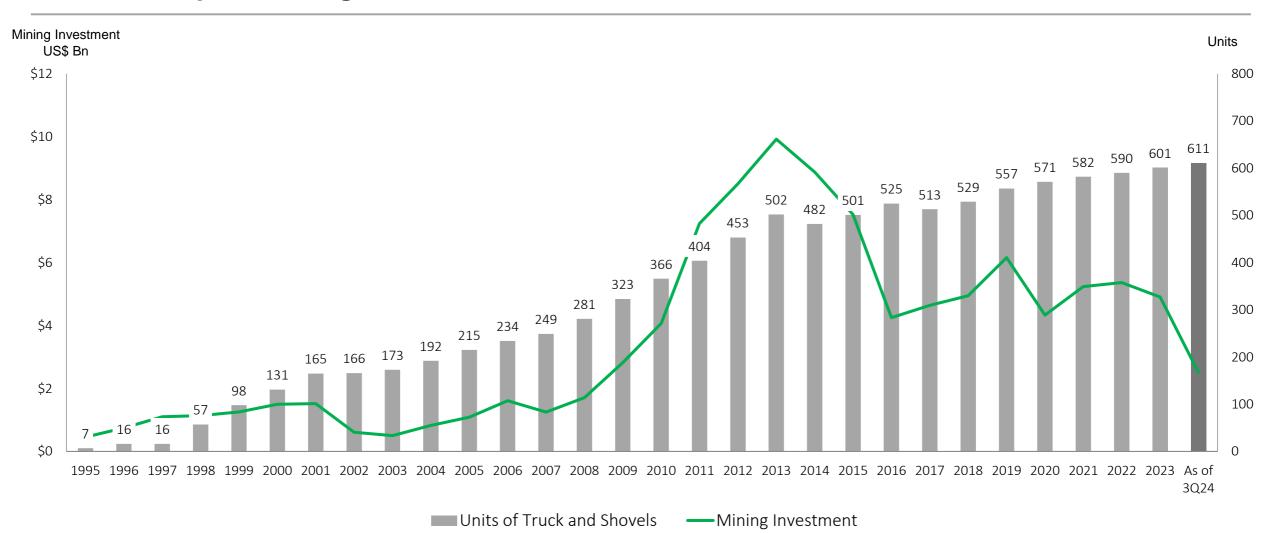

#### Caterpillar open-pit mining trucks and shovels population over the years as of September 2024