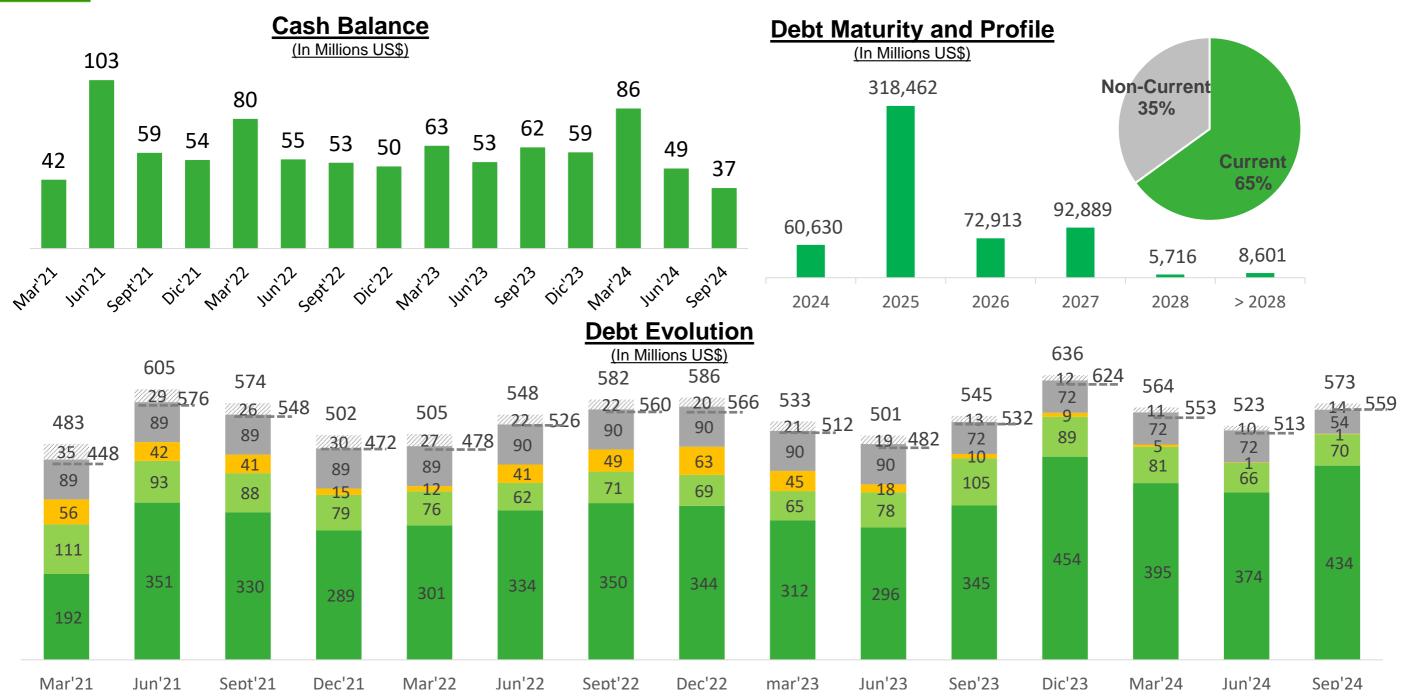

#### **CASH GENERATION AND LIABILITY MANAGEMENT**

In Millions Dollars (US\$ mm)