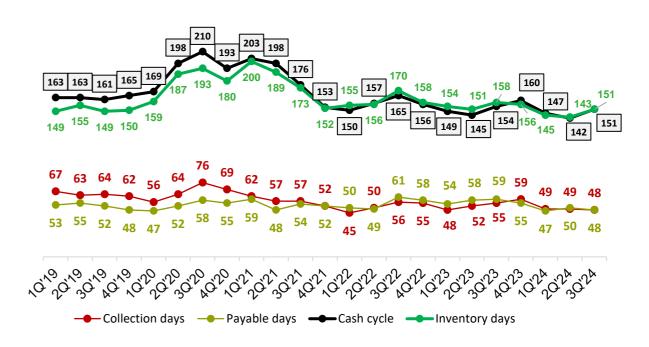

### Assets & Cash Conversion Cycle

**Account Receivables** (S/ millions) ----- -9% -----i V 1,382 1,330 1.265 37 1,144 38 1,055 1,036 36 32 40 61 1,345 1,292 1,112 1.229 1.015 975 2020 2021 2022 Current 2023 Non current As of 3Q23 As of 3Q24

#### **Cash Conversion Cycle**

• Investment in intangible assets reached US\$ 0.9 million dollars as of September 2024

\* Disclaimer: Capital Expenditures on Infrastructure include the effect originated by the application of the NIIF16