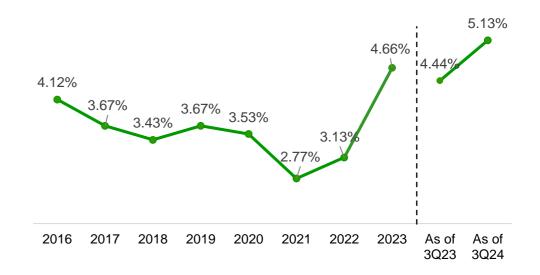

ORTUNITIES**

PROJECTS OVER US\$100 MILLION THAT WILL SEE SIGNIFICANT



FUENTE: APOYO Consultoría



#### Caterpillar – Market share in 3Q24

#### Market share in Peru – 3Q24





### **Strong Financial Results**

(S/ millions)



**Operating Profit** 



Ferreycorp

 Adj. Gross margin
 3Q23 = 26.7% / 3Q24 = 26.2%
 3Q23 = 14.1% / 3Q24 = 14.8%

 Adj. EBITDA margin
 3Q23 = 14.1% / 3Q24 = 14.8%
 3Q24 = 11.3%

 Adj. Operating margin
 3Q23 = 10.7% / 3Q24 = 11.3%



**Margins** 

**EBITDA** 



JUNTOS CREAMOS DESARROLLO

#### Net Profit impacted by FX Gain/Loss



(S/ millions)



Fx loss as of September 2024: S/ 16.1 millions



#### **CASH GENERATION AND LIABILITY MANAGEMENT**

In Millions Dollars (US\$ mm)



### Financial expense & Average debt expenditure



#### Average debt expenditure







### Assets & Cash Conversion Cycle

**Account Receivables** (S/ millions) ----- -9% -----i V 1,382 1,330 1.265 37 1,144 38 1,055 1,036 36 32 40 61 1,345 1,292 1,112 1.229 1.015 975 2020 2021 2022 Current 2023 Non current As of 3Q23 As of 3Q24



#### **Cash Conversion Cycle**









• Investment in intangible assets reached US\$ 0.9 million dollars as of September 2024

\* Disclaimer: Capital Expenditures on Infrastructure include the effect originated by the application of the NIIF16



## Sustainable Programm at Ferreycorp



#### Ferreycorp's Sustainable Management seeks to positively impact its stakeholders and is aligned with the United Nations Sustainable Development Goals





# Results of Ferreycorp's commitment to the Dow Jones Sustainability Index ESG criteria





## -Fe