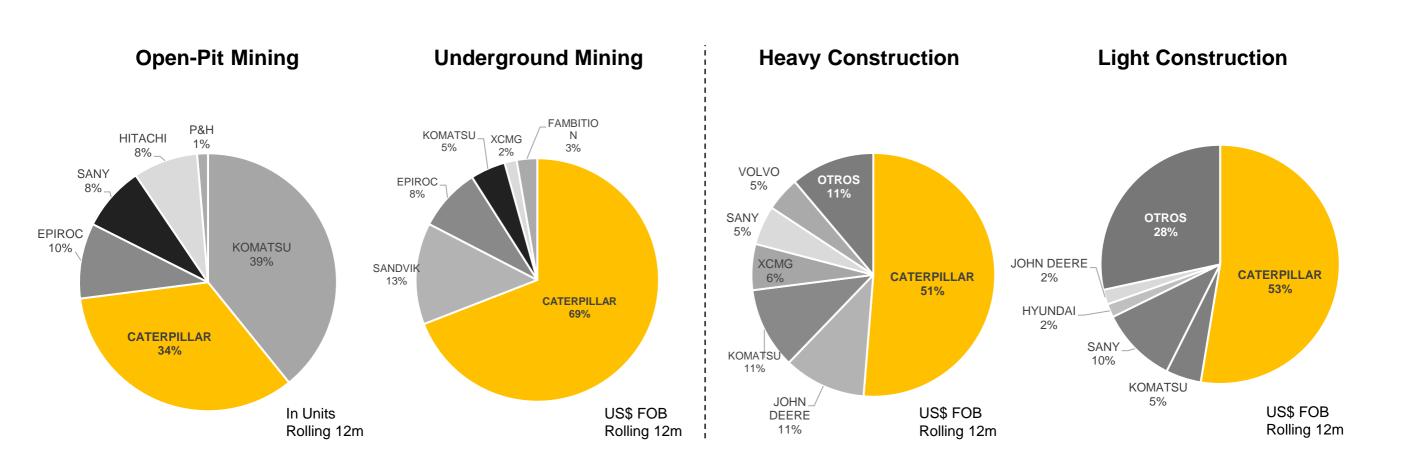

Diversification strategy through business lines, presence in diferent economic sectors, different countries, various represented brands and diversified portfolio of products related to capital goods.

(\*) Other lines include logistic businesses, lubricants and consumables



### Pipeline of mining projects

#### NEW MINES AND EXPANSIONS - MAIN PROJECTS (USD millions)<sup>1</sup>





### **Coming projects in Infrastructure**

#### INVESTMENT IN INFRASTRUCTURE OUTSIDE OF LIMA: CONCESSIONS AND G2G<sup>1</sup><sup>2</sup>

**USD** millones



<sup>2</sup> Cifras redondeadas.

FUENTE: BCR, APOYO Consultoría

#### **OPPORTUNITIES**

PROJECTS OVER US\$100 MILLION THAT WILL SEE SIGNIFICANT



FUENTE: APOYO Consultoría



#### Caterpillar – Market share in 3Q24

#### Market share in Peru – 3Q24





### **Strong Financial Results**

(S/ millions)



**Operating Profit** 



Ferreycorp

 Adj. Gross margin
 3Q23 = 26.7% / 3Q24 = 26.2%
 3Q23 = 14.1% / 3Q24 = 14.8%

 Adj. EBITDA margin
 3Q23 = 14.1% / 3Q24 = 14.8%
 3Q24 = 11.3%

 Adj. Operating margin
 3Q23 = 10.7% / 3Q24 = 11.3%



**Margins** 

**EBITDA** 



JUNTOS CREAMOS DESARROLLO

#### Net Profit impacted by FX Gain/Loss



(S/ millions)



Fx loss as of September 2024: S/ 16.1 millions



#### **CASH GENERATION AND LIABILITY MANAGEMENT**

In Millions Dollars (US\$ mm)



### Financial expense & Average debt expenditure



#### Average debt expenditure







### Assets & Cash Conversion Cycle

**Account Receivables** (S/ millions) ----- -9% -----i V 1,382 1,330 1.265 37 1,144 38 1,055 1,036 36 32 40 61 1,345 1,292 1,112 1.229