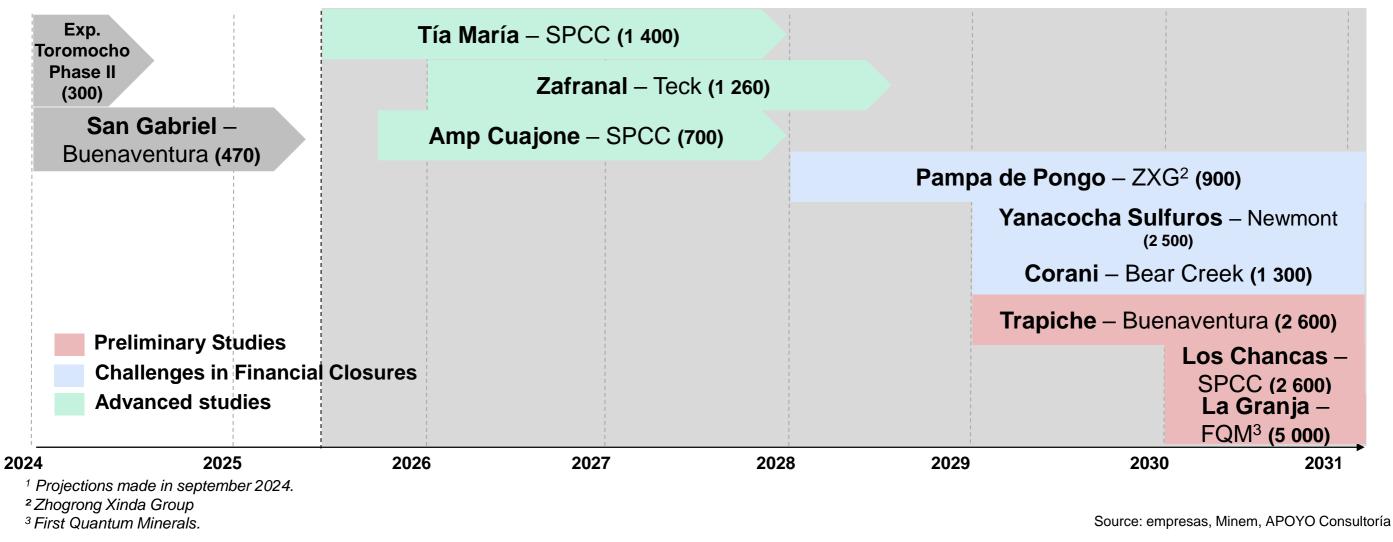

### Pipeline of mining projects

#### NEW MINES AND EXPANSIONS - MAIN PROJECTS (USD millions)<sup>1</sup>