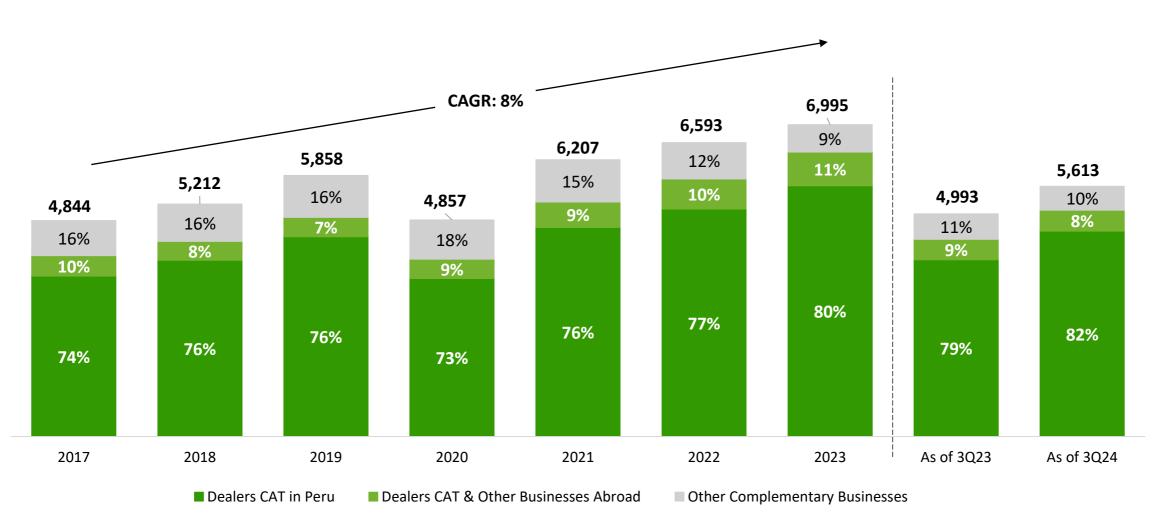

a management and analytical models, transversal to the organization.                                                      |
|--------------------------------------|------------------------------------------------------------------------------------------------------------------------------------------------------------|
| Synergies                            | Maintain and continue to develop commercial synergies. Add value without losing segmentation and specialization. Shared services between companies.        |
| Talent<br>Development                | Permanent training and development to reinforce skills Have digital,<br>analytics and agility capabilities Ensure performance aligned with the<br>strategy |



### **Evolution of Total Sales**

#### Sales by Business Groups (S/ millions)





### Sales by Business Line – 3Q2024

<u>3Q2024</u>



■ Spare Parts & Services ■ Prime product ■ Rental & Used ■ Others

(\*) Other lines include logistic businesses, lubricants and consumables



### **Sales by Economic Sector – 3Q2024**

| 2021  | 2022                                                            | 2023                                                                                                                                                                                          | 3Q2023                                                                                                                                                                                                                                                                                  | 3Q2024