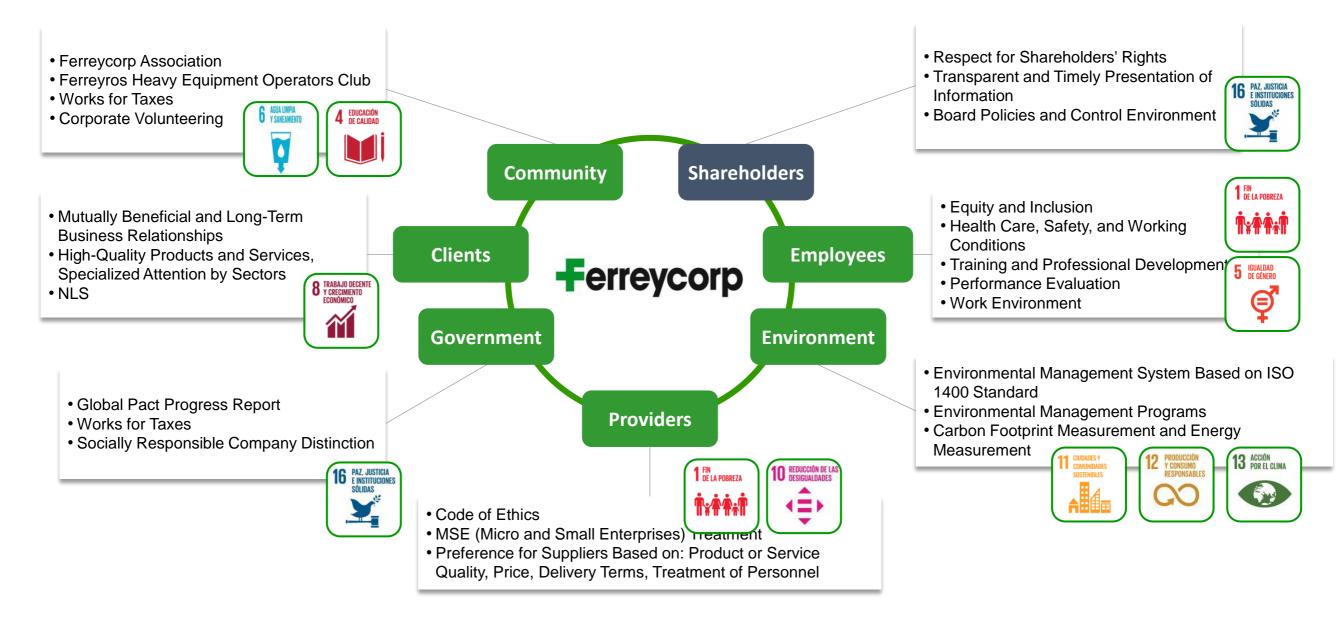

## Sustainable Programm at Ferreycorp

#### Ferreycorp's Sustainable Management seeks to positively impact its stakeholders and is aligned with the United Nations Sustainable Development Goals