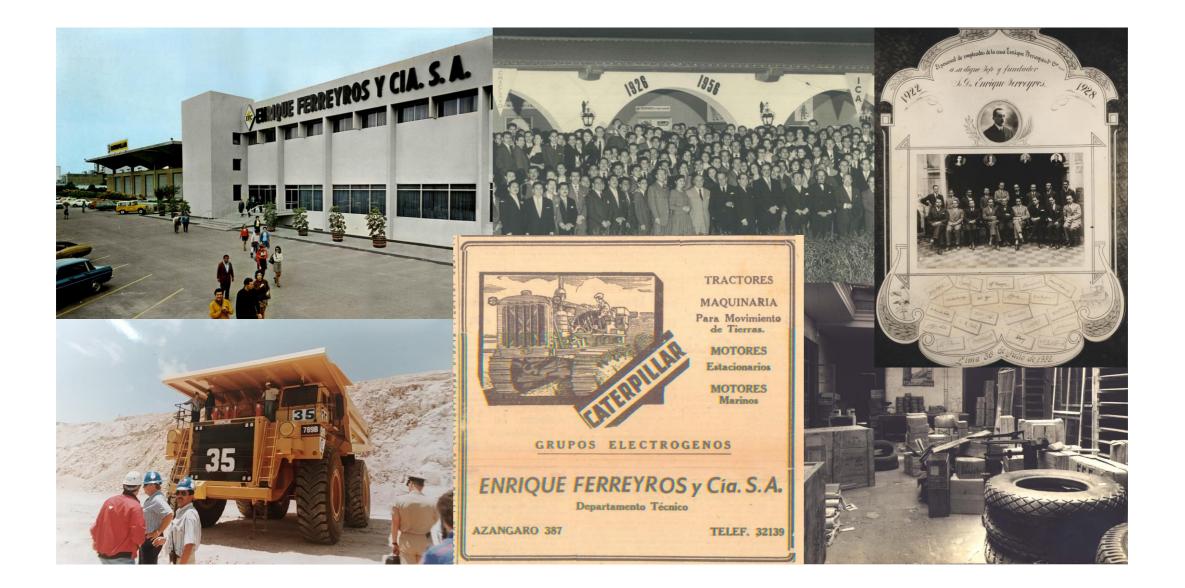

# -Ferreycorp

REX F

CAT

TREX

**Investor's Presentation - 3Q24** 

### 102 years creating development





### Vision & Mission

#### VISION

To be recognized as a **leading economic group in Peru**, with a presence in the Latin American **region** and an excellent provider of capital goods, spare parts and related services, which contributes to increasing productivity and profitability in the economic sectors in which we participate to promote the development of countries and their various stakeholders.

To be recognized as **the preferred corporation to adopt new businesses and representations** in the fields of its activities, due to its operational and financial capabilities.

#### **MISSION**

We operate, through our subsidiaries with a focus and high degree of specialization, businesses that **distribute capital goods and spare parts, as well as services and support** for prestigious