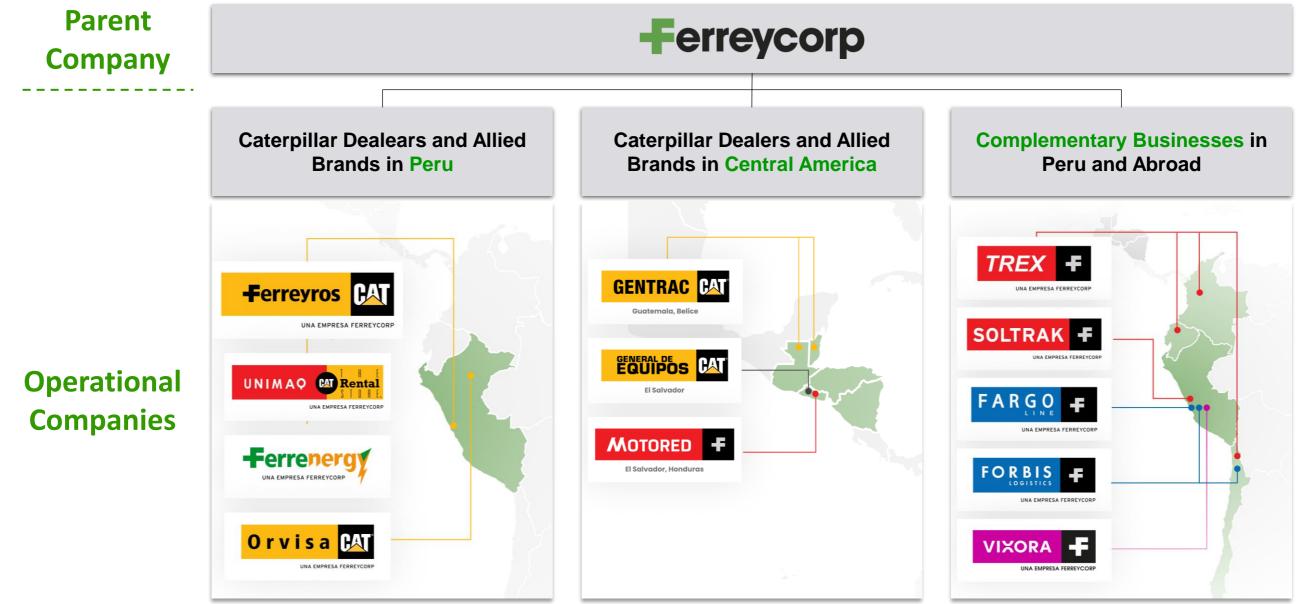

### **Grganizational Structure**

### **Distribution of results by business group – 3Q2024**

| S/ millions        | Caterpillar Dealers and Allied Brands in <b>Peru</b> | Caterpillar Dealers and<br>Allied Brands in Central<br>America | <b>Complementary</b><br><b>Businesses</b> in Peru and<br>abroad | Total |
|--------------------|------------------------------------------------------|----------------------------------------------------------------|-----------------------------------------------------------------|-------|
| Sales              | 1,530                                                | 144                                                            | 238                                                             | 1,912 |
| % of Total Sales   | 80.0%                                                | 7.5%                                                           | 12.5%                                                           | 100%  |
| EBITDA             | 761                                                  | 59                                                             | 37                                                              | 857   |
| %of Total EBITDA   | 88.8%                                                | 6.8%                                                           | 4.4%                                                            | 100%  |
| EBITDA Margin      | 16.5%                                                | 12.6%                                                          | 6.9%                                                            | 14.8% |
|                    |                                                      | 4 004                                                          | 745                                                             |       |
| # workers          | 6,141                                                | 1,021                                                          | 745                                                             | 7,907 |
| % of total workers | 77.7%                                                | 12.9%                                                          | 9.4%                                                            | 100%  |