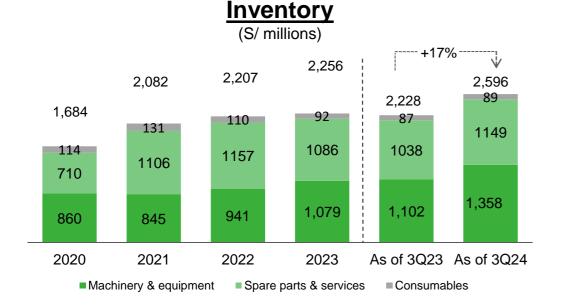

### Assets & Cash Conversion Cycle

**Account Receivables** (S/ millions) ----- -9% -----i V 1,382 1,330 1.265 37 1,144 38 1,055 1,036 36 32 40 61 1,345 1,292 1,112 1.229 1.015 975 2020 2021 2022 Current 2023 Non current As of 3Q23 As of 3Q24

#### **Cash Conversion Cycle**

• Investment in intangible assets reached US\$ 0.9 million dollars as of September 2024

\* Disclaimer: Capital Expenditures on Infrastructure include the effect originated by the application of the NIIF16