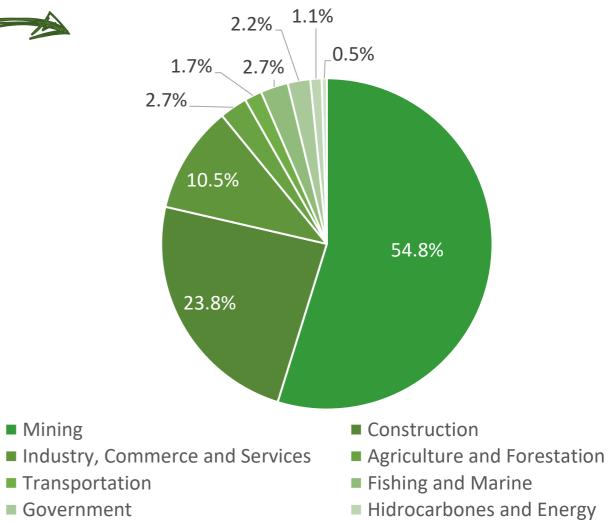

### **Sales by Economic Sector – 3Q2024**

| 2021  | 2022                                                            | 2023                                                                                                                                                                                          | 3Q2023                                                                                                                                                                                                                                                                                  | 3Q2024                                                                                                                                                                                                                                                                                                                                                                            |
|-------|-----------------------------------------------------------------|-----------------------------------------------------------------------------------------------------------------------------------------------------------------------------------------------|-----------------------------------------------------------------------------------------------------------------------------------------------------------------------------------------------------------------------------------------------------------------------------------------|-----------------------------------------------------------------------------------------------------------------------------------------------------------------------------------------------------------------------------------------------------------------------------------------------------------------------------------------------------------------------------------|
| 54.9% | 56.0%                                                           | 56.7%                                                                                                                                                                                         | 59.7%                                                                                                                                                                                                                                                                                   | 54.8%                                                                                                                                                                                                                                                                                                                                                                             |
| 17.8% | 19.4%                                                           | 19.6%                                                                                                                                                                                         | 19.7%                                                                                                                                                                                                                                                                                   | 23.8%                                                                                                                                                                                                                                                                                                                                                                             |
| 12.8% | 13.1%                                                           | 9.9%                                                                                                                                                                                          | 7.4%                                                                                                                                                                                                                                                                                    | 10.5%                                                                                                                                                                                                                                                                                                                                                                             |
| 2.6%  | 2.9%                                                            | 2.6%                                                                                                                                                                                          | 3.0%                                                                                                                                                                                                                                                                                    | 2.7%                                                                                                                                                                                                                                                                                                                                                                              |
| 2.1%  | 2.1%                                                            | 2.2%                                                                                                                                                                                          | 0.1%                                                                                                                                                                                                                                                                                    | 1.7%                                                                                                                                                                                                                                                                                                                                                                              |
| 1.6%  | 1.7%                                                            | 1.4%                                                                                                                                                                                          | 0.9%                                                                                                                                                                                                                                                                                    | 2.7%                                                                                                                                                                                                                                                                                                                                                                              |
| 1.9%  | 2.2%                                                            | 6.6%                                                                                                                                                                                          | 8.5%                                                                                                                                                                                                                                                                                    | 2.2%                                                                                                                                                                                                                                                                                                                                                                              |
| 0.9%  | 1.3%                                                            | 0.7%                                                                                                                                                                                          | 0.5%                                                                                                                                                                                                                                                                                    | 1.1%                                                                                                                                                                                                                                                                                                                                                                              |
| 5.2%  | 1.3%                                                            | 0.3%                                                                                                                                                                                          | 0.2%                                                                                                                                                                                                                                                                                    | 0.5%                                                                                                                                                                                                                                                                                                                                                                              |
|       | 54.9%<br>17.8%<br>12.8%<br>2.6%<br>2.1%<br>1.6%<br>1.9%<br>0.9% | 54.9%       56.0%         17.8%       19.4%         12.8%       13.1%         2.6%       2.9%         2.1%       2.1%         1.6%       1.7%         1.9%       2.2%         0.9%       1.3% | 54.9%       56.0%       56.7%         17.8%       19.4%       19.6%         12.8%       13.1%       9.9%         2.6%       2.9%       2.6%         2.1%       2.1%       2.2%         1.6%       1.7%       1.4%         1.9%       2.2%       6.6%         0.9%       1.3%       0.7% | 54.9%       56.0%       56.7%       59.7%         17.8%       19.4%       19.6%       19.7%         12.8%       13.1%       9.9%       7.4%         2.6%       2.9%       2.6%       3.0%         2.1%       2.1%       2.2%       0.1%         1.6%       1.7%       1.4%       0.9%         1.9%       2.2%       6.6%       8.5%         0.9%       1.3%       0.7%       0.5% |