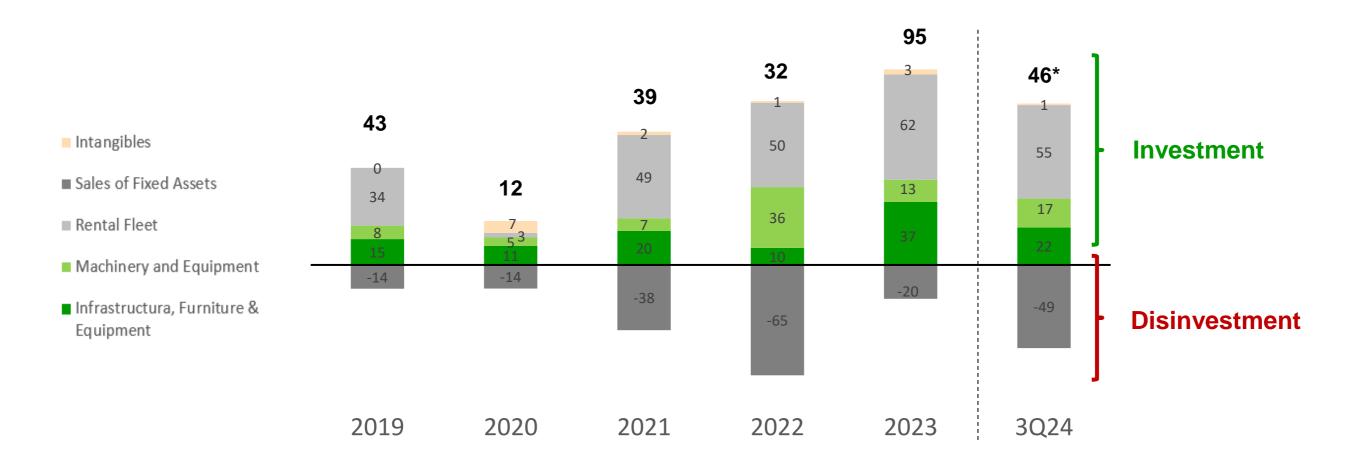

#### **Cash Conversion Cycle**

• Investment in intangible assets reached US\$ 0.9 million dollars as of September 2024

\* Disclaimer: Capital Expenditures on Infrastructure include the effect originated by the application of the NIIF16