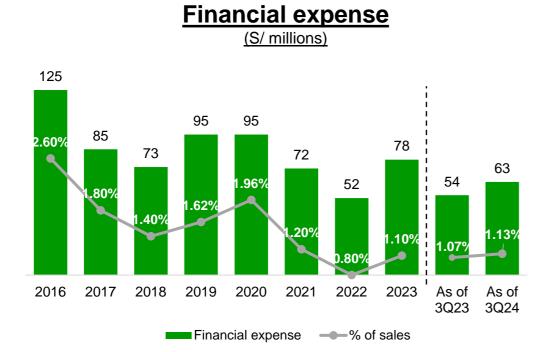

CR, APOYO Consultoría

#### **OPPORTUNITIES**

PROJECTS OVER US\$100 MILLION THAT WILL SEE SIGNIFICANT



FUENTE: APOYO Consultoría



#### Caterpillar – Market share in 3Q24

#### Market share in Peru – 3Q24





### **Strong Financial Results**

(S/ millions)



**Operating Profit** 



Ferreycorp

 Adj. Gross margin
 3Q23 = 26.7% / 3Q24 = 26.2%
 3Q23 = 14.1% / 3Q24 = 14.8%

 Adj. EBITDA margin
 3Q23 = 14.1% / 3Q24 = 14.8%
 3Q24 = 11.3%

 Adj. Operating margin
 3Q23 = 10.7% / 3Q24 = 11.3%



**Margins** 

**EBITDA** 



JUNTOS CREAMOS DESARROLLO

#### Net Profit impacted by FX Gain/Loss



(S/ millions)



Fx loss as of September 2024: S/ 16.1 millions



#### **CASH GENERATION AND LIABILITY MANAGEMENT**

In Millions Dollars (US\$ mm)



### Financial expense & Average debt expenditure



#### Average debt expenditure







### Assets & Cash Conversion Cycle

**Account Receivables** (S/ millions) ----- -9% -----i V 1,382 1,330 1.265 37 1,144 38 1,055 1,036 36 32 40 61 1,345 1,292 1,112 1.229 1.015 975 2020 2021 2022 Current 2023 Non current As of 3Q23 As of 3Q24



#### **Cash Conversion Cycle**









• Investment in intangible assets reached US\$ 0.9 million dollars as of September 2024

\* Disclaimer: Capital Expenditures on Infrastructure include the effect originated by the application of the NIIF16



## Sustainable Programm at Ferreycorp



#### Ferreycorp's Sustainable Management seeks to positively impact its stakeholders and is aligned with the United Nations Sustainable Development Goals





# Results of Ferreycorp's commitment to the Dow Jones Sustainabili