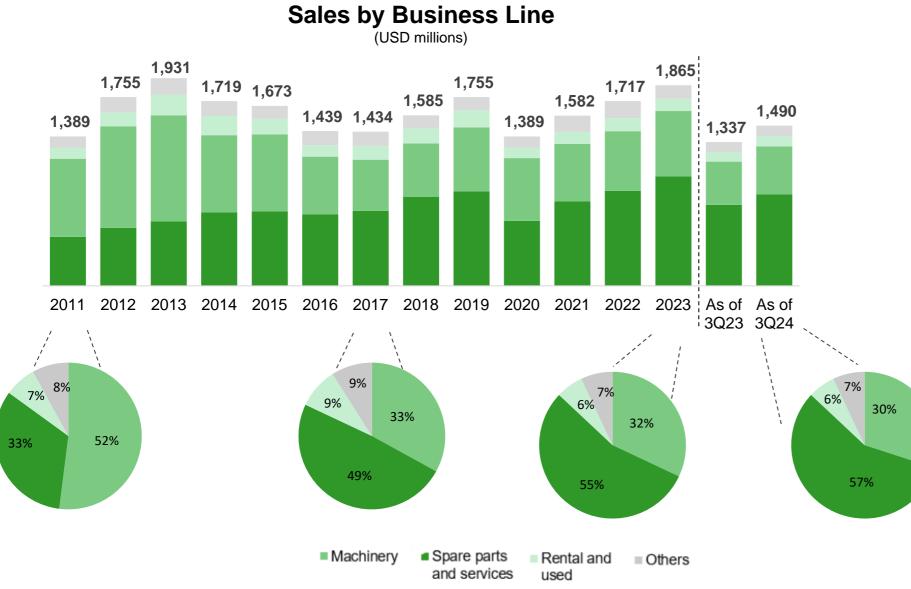

.0%       56.7%       59.7%         17.8%       19.4%       19.6%       19.7%         12.8%       13.1%       9.9%       7.4%         2.6%       2.9%       2.6%       3.0%         2.1%       2.1%       2.2%       0.1%         1.6%       1.7%       1.4%       0.9%         1.9%       2.2%       6.6%       8.5%         0.9%       1.3%       0.7%       0.5% |

Ferreycorp



<u>3Q2024</u>

Others

#### Main Clients – Open Pit and Underground Mining



#### Caterpillar open-pit mining trucks and shovels population over the years as of September 2024



#### Active Caterpillar mining trucks and shovels – As of 3Q24 (# of units)



### **Sales evolution in Open pit mining**



**Open Pit Mining Sales as of September 2024** (USD millions)

Source: Minem & Ferreyros



### Resilient Business Model



• Spare Parts & Services support the business.

 Diversification strategy through business lines, presence in diferent economic sectors, different countries, various represented brands and diversified portfolio of products related to capital goods.

(\*) Other lines include logistic businesses, lubricants and consumables



### Pipeline of mining projects

#### NEW MINES AND EXPANSIONS - MAIN PROJECTS (USD millions)<sup>1</sup>





### **Coming projects in Infrastructure**

#### INVESTMENT IN INFRASTRUCTURE OUTSIDE OF LIMA: CONCESSIONS AND G2G<sup>1</sup><sup>2</sup>

**USD** millones



<sup>2</sup> Cifras redondeadas.

FUENTE: BCR, APOYO Consultoría

#### **OPPORTUNITIES**

PROJECTS OVER US\$100 MILLION THAT WILL SEE SIGNIFICANT



FUENTE: APOYO Consultoría



#### Caterpillar – Marke