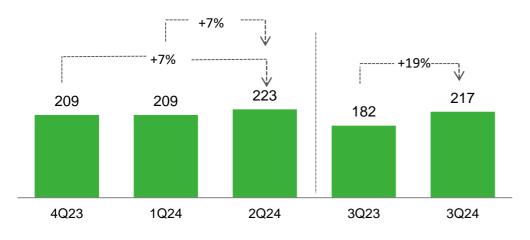

### **Strong Financial Results**

(S/ millions)

**Operating Profit** 

Ferreycorp

 Adj. Gross margin
 3Q23 = 26.7% / 3Q24 = 26.2%
 3Q23 = 14.1% / 3Q24 = 14.8%

 Adj. EBITDA margin
 3Q23 = 14.1% / 3Q24 = 14.8%
 3Q24 = 11.3%

 Adj. Operating margin
 3Q23 = 10.7% / 3Q24 = 11.3%

**Margins** 

**EBITDA** 

JUNTOS CREAMOS DESARROLLO