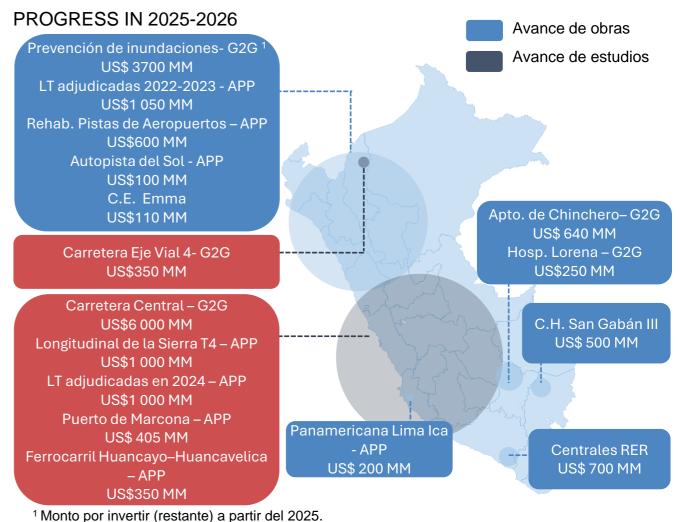

### **Coming projects in Infrastructure**

#### **OPPORTUNITIES**

PROJECTS OVER US\$100 MILLION THAT WILL SEE SIGNIFICANT

FUENTE: APOYO Consultoría