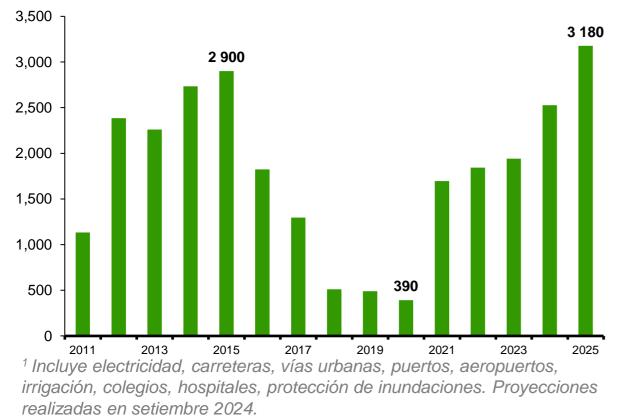

### **Coming projects in Infrastructure**

#### INVESTMENT IN INFRASTRUCTURE OUTSIDE OF LIMA: CONCESSIONS AND G2G<sup>1</sup><sup>2</sup>

**USD** millones

<sup>2</sup> Cifras redondeadas.

FUENTE: BCR, APOYO Consultoría