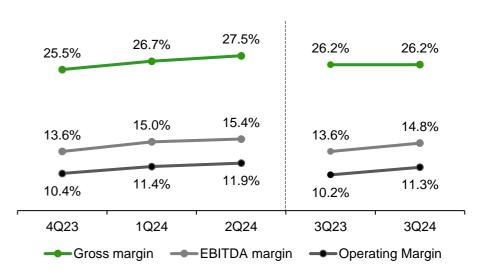

### **Strong Financial Results**

(S/ millions)

**Operating Profit** 

Ferreycorp

 Adj. Gross margin
 3Q23 = 26.7% / 3Q24 = 26.2%
 3Q23 = 14.1% / 3Q24 = 14.8%

 Adj. EBITDA margin
 3Q23 = 14.1% / 3Q24 = 14.8%
 3Q24 = 11.3%

 Adj. Operating margin
 3Q23 = 10.7% / 3Q24 = 11.3%

**Margins** 

**EBITDA** 

JUNTOS CREAMOS DESARROLLO